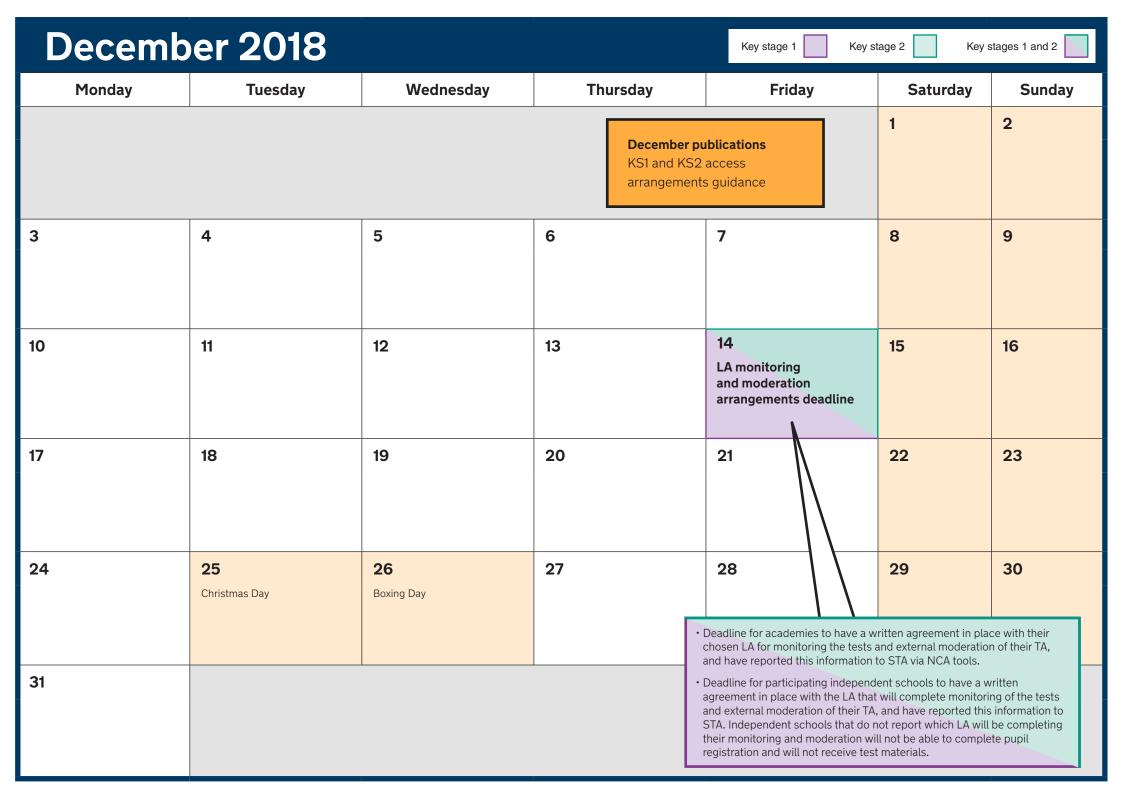

# 2019 national curriculum assessments calendar

Dates for key stage 1 and key stage 2 administration

**October 2018 to July 2019** 

| October                                                                                                            | 2018    |           |                                                                                                                                                                                                                                                                                                                                                                                                                                                                                                                                                                                                                                                                                                                                                                                                                                                                                                                                                                                                                                                                                                                                                                                                                                                                                                                                                                                                                                                                                                                                                                                                                                                                                                                                                                                                                                                                                                                                                                                                                                                                                                                           | Key stage 1 Key s                                            | tage 2 Key s                                             | stages 1 and 2 |
|--------------------------------------------------------------------------------------------------------------------|---------|-----------|---------------------------------------------------------------------------------------------------------------------------------------------------------------------------------------------------------------------------------------------------------------------------------------------------------------------------------------------------------------------------------------------------------------------------------------------------------------------------------------------------------------------------------------------------------------------------------------------------------------------------------------------------------------------------------------------------------------------------------------------------------------------------------------------------------------------------------------------------------------------------------------------------------------------------------------------------------------------------------------------------------------------------------------------------------------------------------------------------------------------------------------------------------------------------------------------------------------------------------------------------------------------------------------------------------------------------------------------------------------------------------------------------------------------------------------------------------------------------------------------------------------------------------------------------------------------------------------------------------------------------------------------------------------------------------------------------------------------------------------------------------------------------------------------------------------------------------------------------------------------------------------------------------------------------------------------------------------------------------------------------------------------------------------------------------------------------------------------------------------------------|--------------------------------------------------------------|----------------------------------------------------------|----------------|
| Monday                                                                                                             | Tuesday | Wednesday | Thursday                                                                                                                                                                                                                                                                                                                                                                                                                                                                                                                                                                                                                                                                                                                                                                                                                                                                                                                                                                                                                                                                                                                                                                                                                                                                                                                                                                                                                                                                                                                                                                                                                                                                                                                                                                                                                                                                                                                                                                                                                                                                                                                  | Friday                                                       | Saturday                                                 | Sunday         |
| 1<br>LA moderation training<br>for English writing<br>throughout October.                                          | 2       | 3         | 4                                                                                                                                                                                                                                                                                                                                                                                                                                                                                                                                                                                                                                                                                                                                                                                                                                                                                                                                                                                                                                                                                                                                                                                                                                                                                                                                                                                                                                                                                                                                                                                                                                                                                                                                                                                                                                                                                                                                                                                                                                                                                                                         | 5                                                            | 6                                                        | 7              |
| 8                                                                                                                  | 9       | 10        | 11                                                                                                                                                                                                                                                                                                                                                                                                                                                                                                                                                                                                                                                                                                                                                                                                                                                                                                                                                                                                                                                                                                                                                                                                                                                                                                                                                                                                                                                                                                                                                                                                                                                                                                                                                                                                                                                                                                                                                                                                                                                                                                                        | 12                                                           | 13                                                       | 14             |
| 15                                                                                                                 | 16      | 17        | 18                                                                                                                                                                                                                                                                                                                                                                                                                                                                                                                                                                                                                                                                                                                                                                                                                                                                                                                                                                                                                                                                                                                                                                                                                                                                                                                                                                                                                                                                                                                                                                                                                                                                                                                                                                                                                                                                                                                                                                                                                                                                                                                        | 19                                                           | 20                                                       | 21             |
| 22                                                                                                                 | 23      | 24        | 25                                                                                                                                                                                                                                                                                                                                                                                                                                                                                                                                                                                                                                                                                                                                                                                                                                                                                                                                                                                                                                                                                                                                                                                                                                                                                                                                                                                                                                                                                                                                                                                                                                                                                                                                                                                                                                                                                                                                                                                                                                                                                                                        | 26                                                           | 27                                                       | 28             |
| Test orders' on NCA tools opens  Maintained schools and academies to order modified versions of KS1 and KS2 tests. | 30      | 31        | Special schools, PRUs, hose and secure units to order secure units to order secure units to order secure units to order secure units to end the test of the t | tandard and sts.  cipating in KS1 or test orders and  KS1 an | er publications<br>d KS2 assessment a<br>ng arrangements | and            |