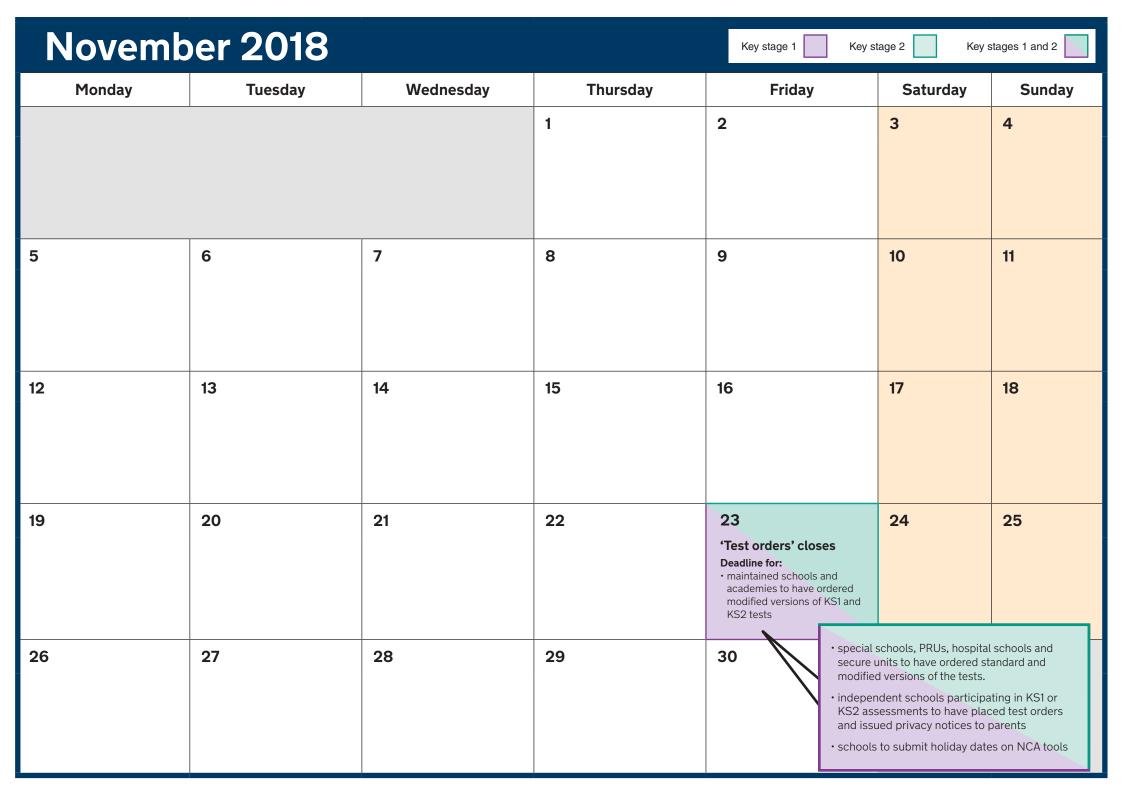

# 2019 national curriculum assessments calendar

Dates for key stage 1 and key stage 2 administration

**October 2018 to July 2019** 

| October                                                                                                            | 2018    |           |                                                                                                                                                                                                                                                                                                                                                                                                                                                                                                                                                                                                                                                                                                                                                                                                                                                                                                                                                                                                                                                                                                                                                                                                                                                                                                                                                                                                                                                                                                                                                                                                                                                                                                                                                                                                                                                                                                                                                                                                                                                                                                                           | Key stage 1 Key s                                            | tage 2 Key s                                             | stages 1 and 2 |
|--------------------------------------------------------------------------------------------------------------------|---------|-----------|---------------------------------------------------------------------------------------------------------------------------------------------------------------------------------------------------------------------------------------------------------------------------------------------------------------------------------------------------------------------------------------------------------------------------------------------------------------------------------------------------------------------------------------------------------------------------------------------------------------------------------------------------------------------------------------------------------------------------------------------------------------------------------------------------------------------------------------------------------------------------------------------------------------------------------------------------------------------------------------------------------------------------------------------------------------------------------------------------------------------------------------------------------------------------------------------------------------------------------------------------------------------------------------------------------------------------------------------------------------------------------------------------------------------------------------------------------------------------------------------------------------------------------------------------------------------------------------------------------------------------------------------------------------------------------------------------------------------------------------------------------------------------------------------------------------------------------------------------------------------------------------------------------------------------------------------------------------------------------------------------------------------------------------------------------------------------------------------------------------------------|--------------------------------------------------------------|----------------------------------------------------------|----------------|
| Monday                                                                                                             | Tuesday | Wednesday | Thursday                                                                                                                                                                                                                                                                                                                                                                                                                                                                                                                                                                                                                                                                                                                                                                                                                                                                                                                                                                                                                                                                                                                                                                                                                                                                                                                                                                                                                                                                                                                                                                                                                                                                                                                                                                                                                                                                                                                                                                                                                                                                                                                  | Friday                                                       | Saturday                                                 | Sunday         |
| 1<br>LA moderation training<br>for English writing<br>throughout October.                                          | 2       | 3         | 4                                                                                                                                                                                                                                                                                                                                                                                                                                                                                                                                                                                                                                                                                                                                                                                                                                                                                                                                                                                                                                                                                                                                                                                                                                                                                                                                                                                                                                                                                                                                                                                                                                                                                                                                                                                                                                                                                                                                                                                                                                                                                                                         | 5                                                            | 6                                                        | 7              |
| 8                                                                                                                  | 9       | 10        | 11                                                                                                                                                                                                                                                                                                                                                                                                                                                                                                                                                                                                                                                                                                                                                                                                                                                                                                                                                                                                                                                                                                                                                                                                                                                                                                                                                                                                                                                                                                                                                                                                                                                                                                                                                                                                                                                                                                                                                                                                                                                                                                                        | 12                                                           | 13                                                       | 14             |
| 15                                                                                                                 | 16      | 17        | 18                                                                                                                                                                                                                                                                                                                                                                                                                                                                                                                                                                                                                                                                                                                                                                                                                                                                                                                                                                                                                                                                                                                                                                                                                                                                                                                                                                                                                                                                                                                                                                                                                                                                                                                                                                                                                                                                                                                                                                                                                                                                                                                        | 19                                                           | 20                                                       | 21             |
| 22                                                                                                                 | 23      | 24        | 25                                                                                                                                                                                                                                                                                                                                                                                                                                                                                                                                                                                                                                                                                                                                                                                                                                                                                                                                                                                                                                                                                                                                                                                                                                                                                                                                                                                                                                                                                                                                                                                                                                                                                                                                                                                                                                                                                                                                                                                                                                                                                                                        | 26                                                           | 27                                                       | 28             |
| Test orders' on NCA tools opens  Maintained schools and academies to order modified versions of KS1 and KS2 tests. | 30      | 31        | Special schools, PRUs, hose and secure units to order secure units to order secure units to order secure units to order secure units to end the test of the t | tandard and sts.  cipating in KS1 or test orders and  KS1 an | er publications<br>d KS2 assessment a<br>ng arrangements | and            |